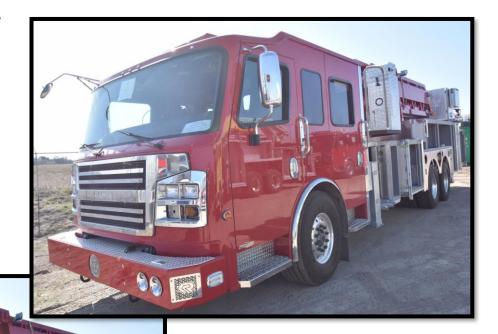

can deliver the finished product to your fire department.

Truck Job# 74416 VIN# 54F3EF612JWM12018





#### 2.0 Legal Notice

#### 2.1 Copyright

All rights to this publication and their attachments are reserved by Rosenbauer America and Rosenbauer Minnesota, hereinafter referred to as Rosenbauer.

This document is for the personal use of the recipient only. No part of this document may be reproduced or transmitted in any form or by any means, electronic or mechanical, including photocopying and recording, or by any information storage or retrieval system, or translation into other languages, except as expressly permitted in writing by the publisher.

Information out of this publication may not be passed or made accessible to third persons, especially competitors.



## 3.1 Driver Side









## 3.2 Front



Front as of 5-3-18





# 3.3 Passenger Side

Passenger side as of 5-3-18







#### 4.1 **Driver Side**



Driver Side as of 6-14-18





#### 4.2 Front and Rear



Front and Rear as of 6-14-18





# 4.3 Passenger Side



Passenger side as of 6-14-18



## 5.1 Driver Side



Driver Side as of 6-22-18





#### 5.2 Front and Rear



Front and Rear as of 6-22-18





# 5.3 Passenger Side



Passenger side as of 6-22-18