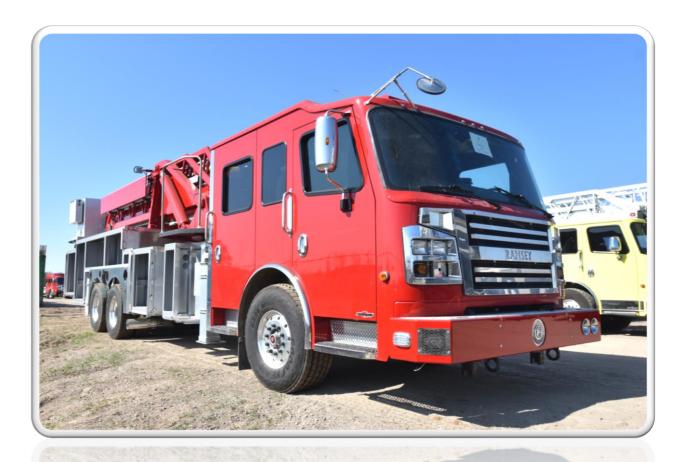

# Ramsey Fire Department 74416 ~Cobra~



| Table of Contents |     |                     | Page |
|-------------------|-----|---------------------|------|
| •                 | 1.0 | Welcome & Thank You | 3    |
| •                 | 2.0 | Legal Notice        | 4    |
| •                 | 3.0 | Photos 1 (5-3-18)   | 5    |
| •                 | 4.0 | Photos 2 (6-14-18)  | 8    |
| •                 | 5.0 | Photos 3 (6-22-18)  | 11   |



#### 1.0 Welcome and Thank You

**Customer:** Ramsey Fire Department

**Truck job #** 74416

**Product Description: Rosenbauer Cobra Aerial with Commander** 

Chassis

Rosenbauer thanks you for your purchase of the subject fire apparatus from us. We are confident we will exceed your expectations when you receive the finished product and this apparatus