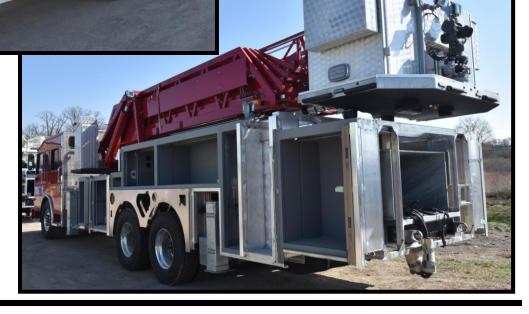

deliver the finished product to your fire department.

Truck Job# 74416 VIN# 54F3EF612JWM12018





#### 2.0 Legal Notice

#### 2.1 Copyright

All rights to this publication and their attachments are reserved by Rosenbauer America and Rosenbauer Minnesota, hereinafter referred to as Rosenbauer.

This document is for the personal use of the recipient only. No part of this document may be reproduced or transmitted in any form or by any means, electronic or mechanical, including photocopying and recording, or by any information storage or retrieval system, or translation into other languages, except as expressly permitted in writing by the publisher.

Information out of this publication may not be passed or made accessible to third persons, especially competitors.



## 3.1 Driver Side









## 3.2 Front



Front as of 5-3-18





# 3.3 Passenger Side

Passenger side as of 5-3-18







#### 4.1 **Driver Side**



Driver Side as of 6-14-18





#### 4.2 Front and Rear



Front and Rear as of 6-14-18





# 4.3 Passenger Side



Passenger side as of 6-14-18



## 5.1 Driver Side



Driver Side as of 6-22-18





#### 5.2 Front and Rear



Front and Rear as of 6-22-18





# 5.3 Passenger Side



Passenger side as of 6-22-18